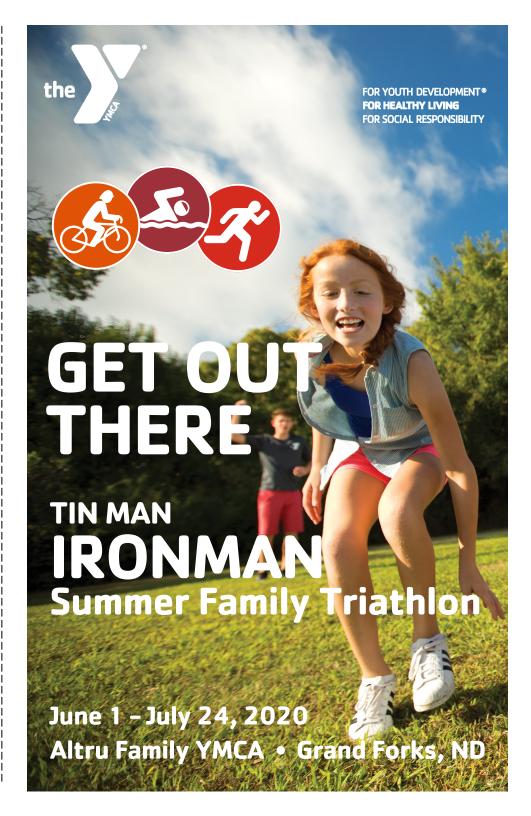

## Altru Family YMCA Tin Man Ironman **Summer Family Triathlon**

## WHAT IS THE TIN MAN IRONMAN?

The TIN MAN is a full IRONMAN TRIATHLON for adults and families and a mini IRONMAN for youth! That's a swim, bike and run/walk combo that you can do individually or as a family. The good news is, you don't have to do the race in one day... you have 8 weeks to finish!